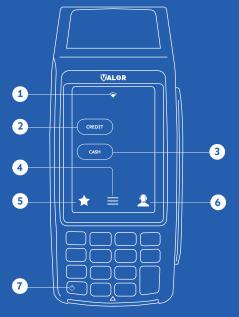

# **Terminal Guide**

- 1 Connection Icon
- 2 Credit
- 3 Cash
- 4 Main Menu
- 5 Favorite Icon
- **6** Contact Support
- 7 Power / Paper Feed
  - · Hold to power down terminal
    - Press to feed paper