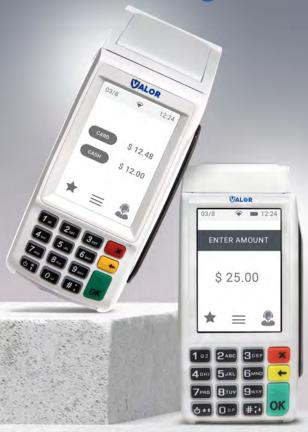

# **CARD SALE AND CASH SALE (Dual Pricing)**

- 1. Enter Transaction Amount and press OK.
- Swipe/Insert/Tap card on Present Card screen or start typing card number for Manual Entry.
- 3. Sign and Tip if prompted.
- 4. Select receipt delivery method.

## **CREDIT SALE (Bin Based Surcharge)**

- 1. Enter Transaction Amount and press OK.
- Swipe/Insert/Tap card on Present Card screen or start typing card number for Manual Entry.
- 3. Sign and Tip if prompted.
- 4. Select receipt delivery method.

## **DEBIT SALE (Bin Based Surcharge)**

- 1. Enter Transaction Amount and press OK.
- Swipe/Insert/Tap card on Present Card screen or start typing card number for Manual Entry.
- 3. Sign and Tip if prompted.
- 4. Select receipt delivery method.